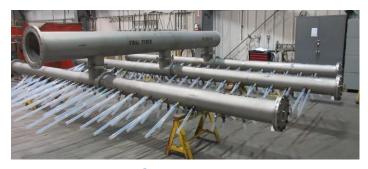

**NORAM SX™ Trough Acid Distributor** 

NORAM SX™ SMART™ Acid Distributor

All main parts of the distributors are manufactured from NORAM SX<sup>™</sup> resulting in an extremely low corrosion, lightweight equipment with service lives of 20+ years.

The NORAM SX™ Trough Acid Distributor is a high efficiency design with very uniform and well dispersed acid distribution. Troughs with evenly spaced downcomer tubes distribute the acid through gravity flow into the packing for optimum performance and minimal spray formation. The design prevents debris in the acid from obstructing the downcomer tubes and the acid flow in the troughs can be inspected performance towers.