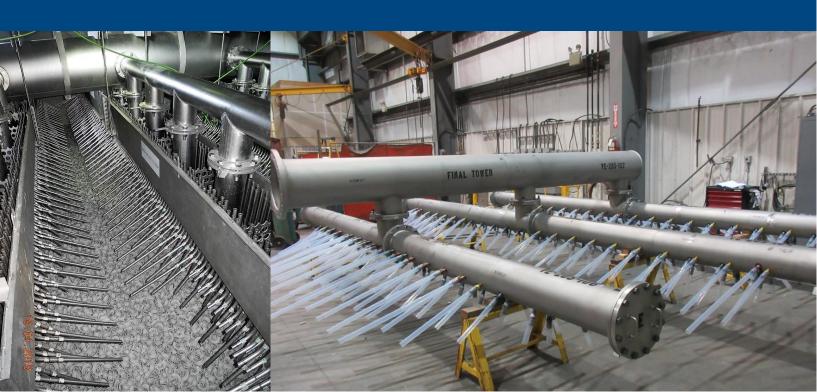

**NORAM SX™ Trough Acid Distributor** 

NORAM SX™ SMART™ Acid Distributor

All main parts of the distributors are manufactured from NORAM SX<sup>™</sup> resulting in an extremely low corrosion, lightweight equipment with service lives of 20+ years.

The NORAM SX™ Trough Acid Distributor is a high efficiency design with very uniform and well dispersed acid distribution. Troughs with evenly spaced downcomer tubes distribute the acid through gravity flow into the packing for optimum performance and minimal spray formation. The design prevents debris in the acid from obstructing the downcomer tubes and the acid flow in the troughs can be inspected performance towers.

The NORAM SX™ SMART™ Acid Distributor is a proprietary, multipurpose design comprised of radial pipes equipped with FEP downcomer tubes. The design provides a flexible, uniform acid flow, minimizing gas flow restriction and acid spray formation. Particularly suitable for new towers where external inspection ports can allow inspection and cleaning of the distributor without tower entry.