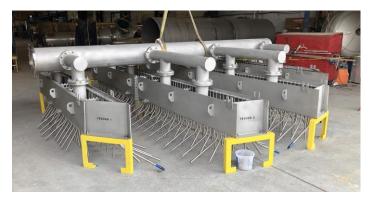

**NORAM SX™ Trough Acid Distributor** 

NORAM SX™ SMART™ Acid Distributor

All main parts of the distributors are manufactured from NORAM SX<sup>™</sup> resulting in an extremely low corrosion, lightweight equipment with service lives of 20+ years.

The NORAM SX™ Trough Acid Distributor is a high efficiency design with very uniform and well dispersed acid distribution. Troughs with evenly spaced downcomer tubes distribute the acid through gravity flow into the packing for optimum performance and minimal spray formation. The design prevents debris in the acid from obstructing the downcomer tubes and the acid flow in the troughs can be inspected performance towers.