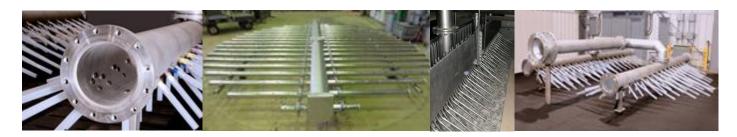

**NORAM SX™ Trough Acid Distributor** 

NORAM SX™ SMART™ Acid Distributor

All main parts of the distributors are manufactured from NORAM SX<sup>™</sup> resulting in an extremely low corrosion, lightweight equipment with service lives of 20+ years.

The NORAM SX<sup>TM</sup> Pipe Acid Distributor is a cost effective design with very reliable performance. An acid header and pipe arms with orifices distributes the acid on top of the packing. Attention is paid to minimize gas velocity and acid spray formation. The design permits a very easy installation and is particularly suitable for replacement of old acid distributors. Its uniform "flat" configuration creates additional space to add more packing.

The NORAM SX™ Trough Acid Distributor is a high efficiency design with very uniform and well dispersed acid distribution. Troughs with evenly spaced downcomer tubes distribute the acid through gravity flow into the packing for optimum performance and minimal spray formation. The design prevents debris in the acid from obstructing the downcomer tubes and the acid flow in the troughs can be inspected performance towers.

The NORAM SX™ SMART™ Acid Distributor is a proprietary, multipurpose design comprised of radial pipes equipped with FEP downcomer tubes. The design provides a flexible, uniform acid flow, minimizing gas flow restriction and acid spray formation. Particularly suitable for new towers where external inspection ports can allow inspection and cleaning of the distributor without tower entry.