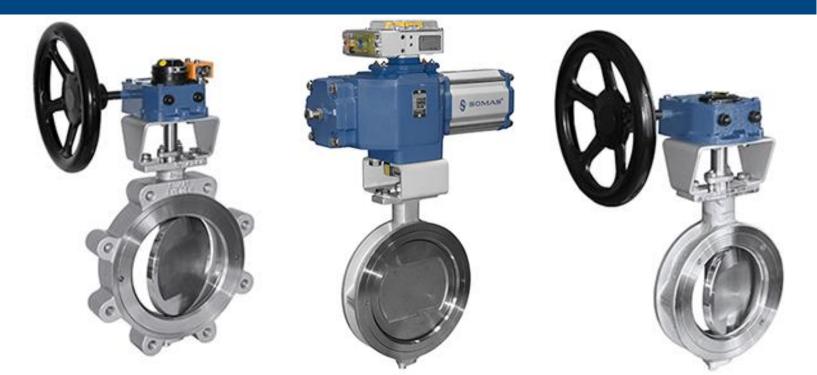

#### NORAM SX<sup>™</sup> Butterfly Valves

Type MTV Type MTVL Wafer design Lugged design

Nominal pressure rate

Nominal size

PN10 and ANSI 150

DN 80 – DN 500, ANSI 3" – 20" DN 450 – DN 750, NPS 18-30

Material

NORAM SX<sup>™</sup> Stainless steel alloy (UNS S32615)

- Advanced triple eccentric design
- Designed for control and shut-off applications
- Tightness class in accordance with EN 60534-4 Class V or ASME B16-104 Class V as standard NORAM butterfly valves, are control, on/off and shutoff valves. These valves are specifically designed for concentrated sulphuric acid at elevated temperatures

The valves have an advanced triple eccentric design with a unique disc shape.

The solid seat remains un-affected by high flow velocities and temperatures. A good valve function is achieved even in difficult applications.