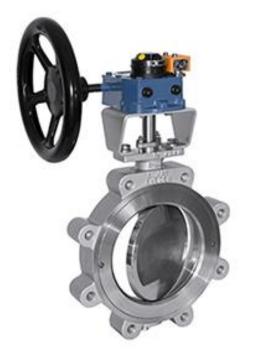

#### NORAM SX<sup>™</sup> Butterfly Valves

Type MTV Type MTVL Wafer design Lugged design

Nominal pressure rate

Nominal size

PN10 and ANSI 150

DN 80 – DN 500, ANSI 3" – 20" DN 450 – DN 750, NPS 18-30

Material

NORAM SX<sup>™</sup> Stainless steel alloy (UNS S32615)

- Advanced triple eccentric design
- Designed for control and shut-off applications
- Tightness class in accordance with EN 60534-4 Class V or ASME B16-104 Class V as standard NORAM butterfly valves, are control, on/off and shutoff valves. These valves are specifically designed for concentrated sulphuric acid at elevated temperatures

The valves have an advanced triple eccentric design with a unique disc shape.

The solid seat remains un-affected by high flow velocities and temperatures. A good valve function is achieved even in difficult applications.