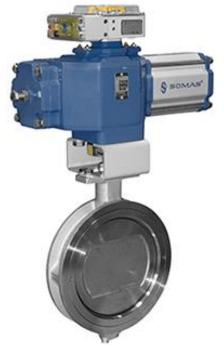

#### NORAM SX<sup>™</sup> Butterfly Valves

Type MTV Type MTVL Wafer design Lugged design

Nominal pressure rate

Nominal size

PN10 and ANSI 150

DN 80 – DN 500, ANSI 3" – 20" DN 450 – DN 750, NPS 18-30

Material

NORAM SX<sup>™</sup> Stainless steel alloy (UNS S32615)

- Advanced triple eccentric design
- Designed for control and shut-off applications
- Tightness class in accordance with EN 60534-4 Class V or ASME B16-104 Class V as standard NORAM butterfly valves, are control, on/off and shutoff valves. These valves are specifically designed for concentrated sulphuric acid at elevated temperatures

The valves have an advanced triple eccentric design with a unique disc shape.

The solid seat remains un-affected by high flow velocities and temperatures. A good valve function is achieved even in difficult applications.